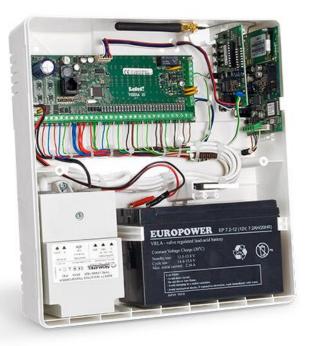

## OPU-4 P ENCLOSURE

OPU-4 P is a robust, surface-mounted enclosure, made of white ABS plastic. Owing to its aesthetic appearance, the enclosure can be installed in conspicuous locations in usable space interiors. The enclosure base can be recessed into the wall so that the enclosure proper can occupy less space. Its neutral design and ample size make it possible to install inside the enclosure many types of SATEL control panels, their extension modules, communication modules, controllers and a large number of other devices. OPU-4 P is provided with double tamper protection against opening the enclosure and tearing it off the wall.

The enclosure has sufficient space for installation of 40VA or 60VA network transformers, and can also accommodate a 7 Ah, 12 V backup battery. As it neither blocks nor weakens the radio signal, wireless devices including their antennas can be installed inside the enclosure.